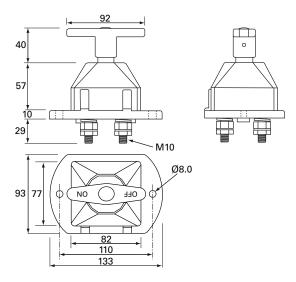

### Technical Drawing (not to scale)

Operating temperature -40°C to +85°C Dimensions See diagram Weight 1.02Kg

The information contained in this document is correct to the best of our knowledge at the time of printing. However, specifications may change at any time without notice.