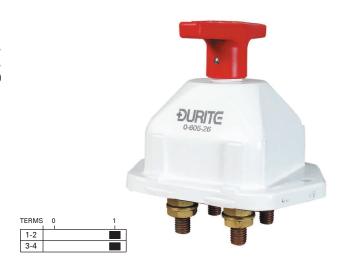

#### Part No. 0-605-26

Marine double pole battery isolator with fixed handle. Rated 250 amps at 24 volt and 2500 amps for 5 seconds. Connects or disconnects both poles simultaneously. M10 studs.

#### **Specification**

Type Marine double pole battery isolator

Voltage 12 to 48 volt dc

Current max continuous 250 amp

Current intermitant 1000 amp (10 sec), 2500 amp (5 sec)

Studs Copper Nuts Brass Protection IP65